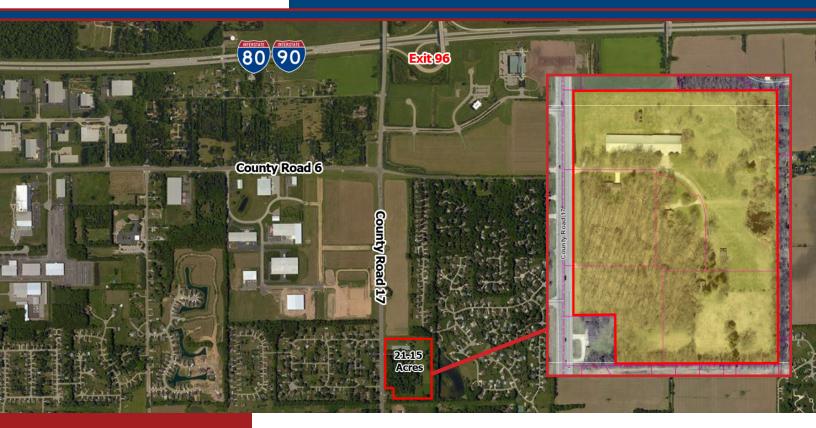

#### **PROPERTY HIGHLIGHTS**

- 21.15 acres in a fantastic location only minutes from the I-80/90 Toll Road to the north and US 20 to the south
- Approximately 940 feet of frontage on County Road 17
- Perfect for retail or office development
- Strong retail areas close by on State Road 19 and County Road 6; plus Linton's Enchanted Gardens, on County Road 17, which gets tour bus traffic
- Zoned GPUD-E-3
- Annual taxes: \$10,969.38 (2020 pay 2021)