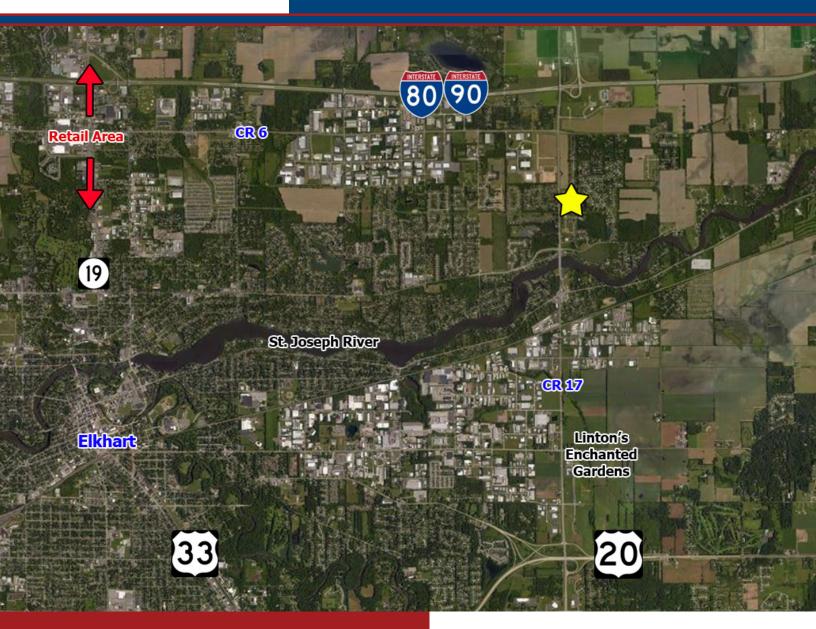

#### **PROPERTY HIGHLIGHTS**

- 21.15 acres in a fantastic location only minutes from the I-80/90 Toll Road to the north and US 20 to the south
- Approximately 940 feet of frontage on County Road 17
- Perfect for retail or office development
- Strong retail areas close by on State Road 19 and County Road 6; plus Linton's Enchanted Gardens, on County Road 17, which gets tour bus traffic
- Zoned GPUD-E-3
- Annual taxes: \$10,969.38 (2020 pay 2021)

## Traffic count on County Road 17: 17,684 AADT (2018)

The information contained herein was obtained from sources believed to be reliable. We cannot be responsible for errors, omissions, prior sale or lease, change of price or withdrawal from the market without notice. No liability of any kind is to be imposed on the broker herein.